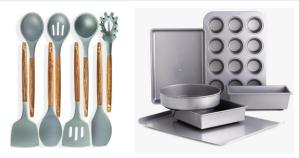

#### Mommy Mart

**Item Limit: 5 Tags** 

Kitchen: New/Like New Items

**Decor:** Like New, Current & Trendy

**Gifts:** New & Unused Beauty, Bath, Hair Items, & Candles